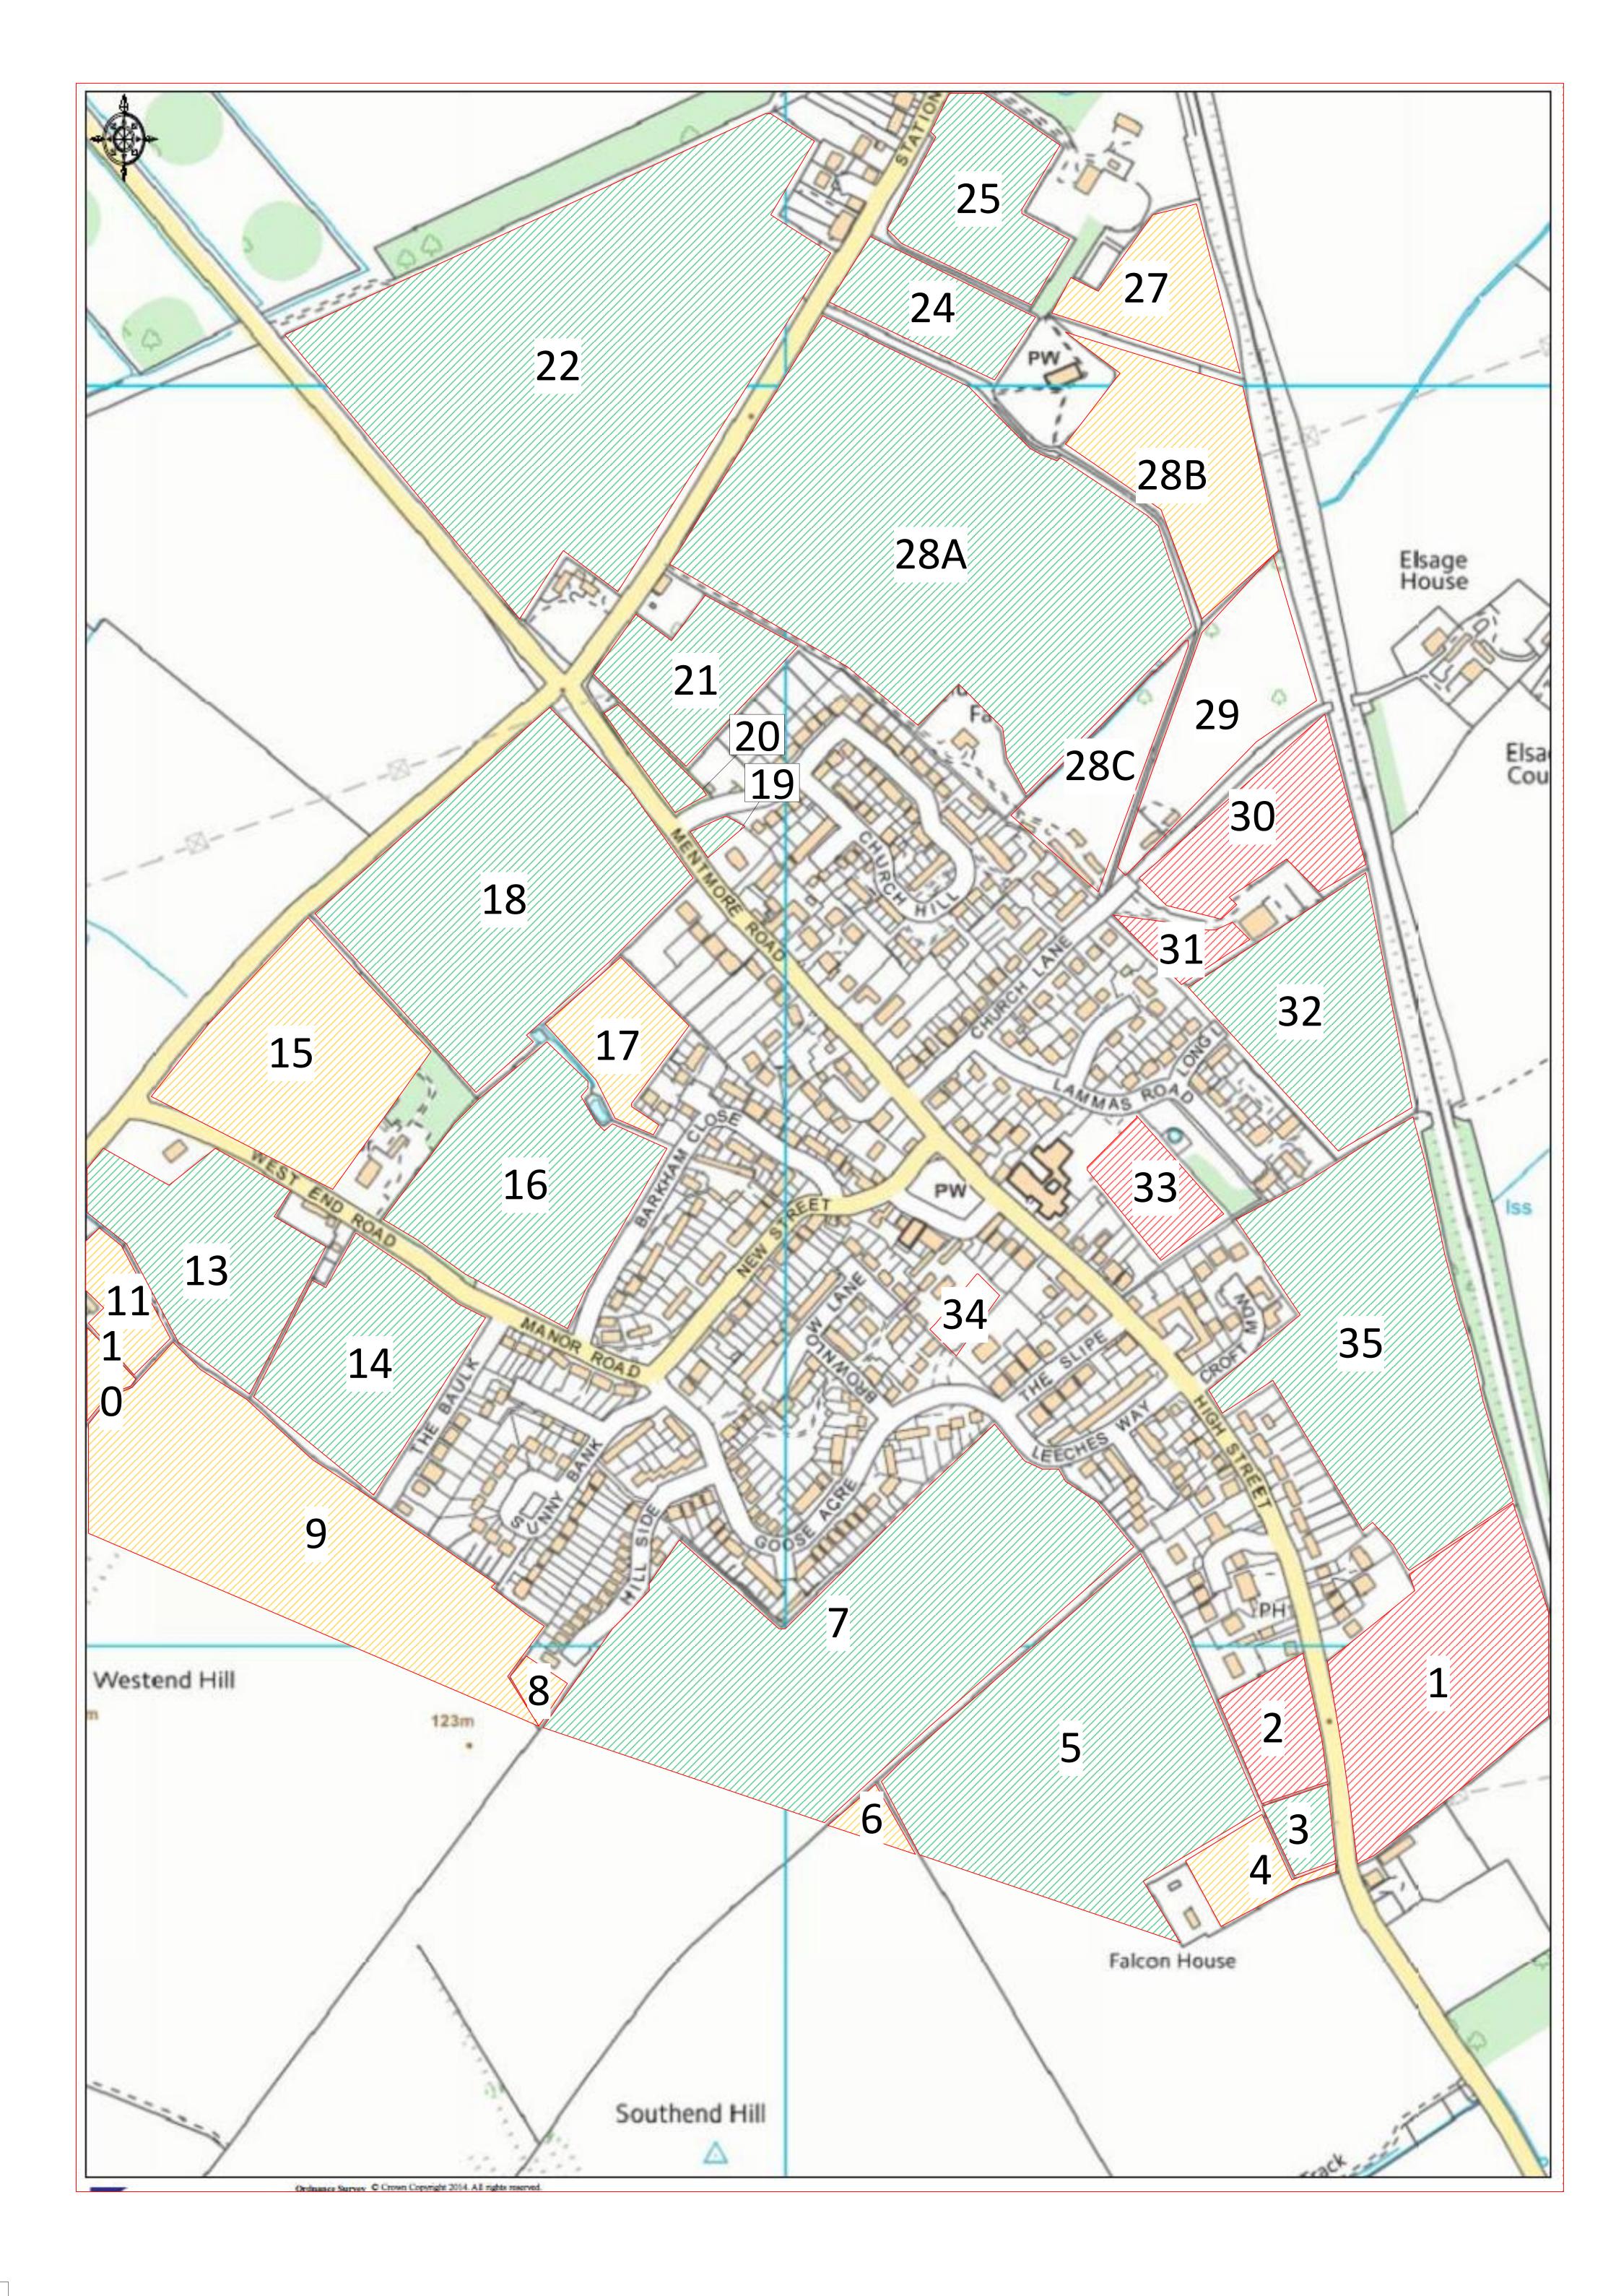

## **RESIDENTS' COMMENTS**

YOUR POSTCODE LU7 \_\_\_\_

| Your views on Site 7 – Field behind Leeches Way and Gooseacre |
|---------------------------------------------------------------|
| Presentation by Laura Tilston – Gladman Developers            |
| FOR or AGAINST ?                                              |

Pros;

Cons;

Comments;

Your views on <u>Site 21. Part of the Orchard from Station Road towards Church Hill.</u> Presentation by Phillippa Martin-Moran. Optimis Consulting Ltd. FOR or AGAINST?

Pros;

Cons;

Comments;

Your views on <u>Site 35 – Land adjacent to Croft Meadows</u> Presentation by Jennifer Thomas – Smiths Gore FOR or AGAINST ?

Pros;

Cons;

Comments;

Yours views on <u>Sites 16 and 17 – Barkham Close and Partridge Close</u> Presentation by Jennifer Thomas – Smiths Gore FOR or AGAINST ?

Pros;

Cons;

Comments;

Yours views on <u>Site 18 Field along Mentmore Road / Long Marston Road</u> Presentation by Jennifer Thomas – Smiths Gore FOR or AGAINST ?

Pros;

Cons;

Comments;

Yours views on <u>Site 22\_Field along Station Road / Mentmore Road</u> Presentation by Jennifer Thomas – Smiths Gore FOR or AGAINST ?